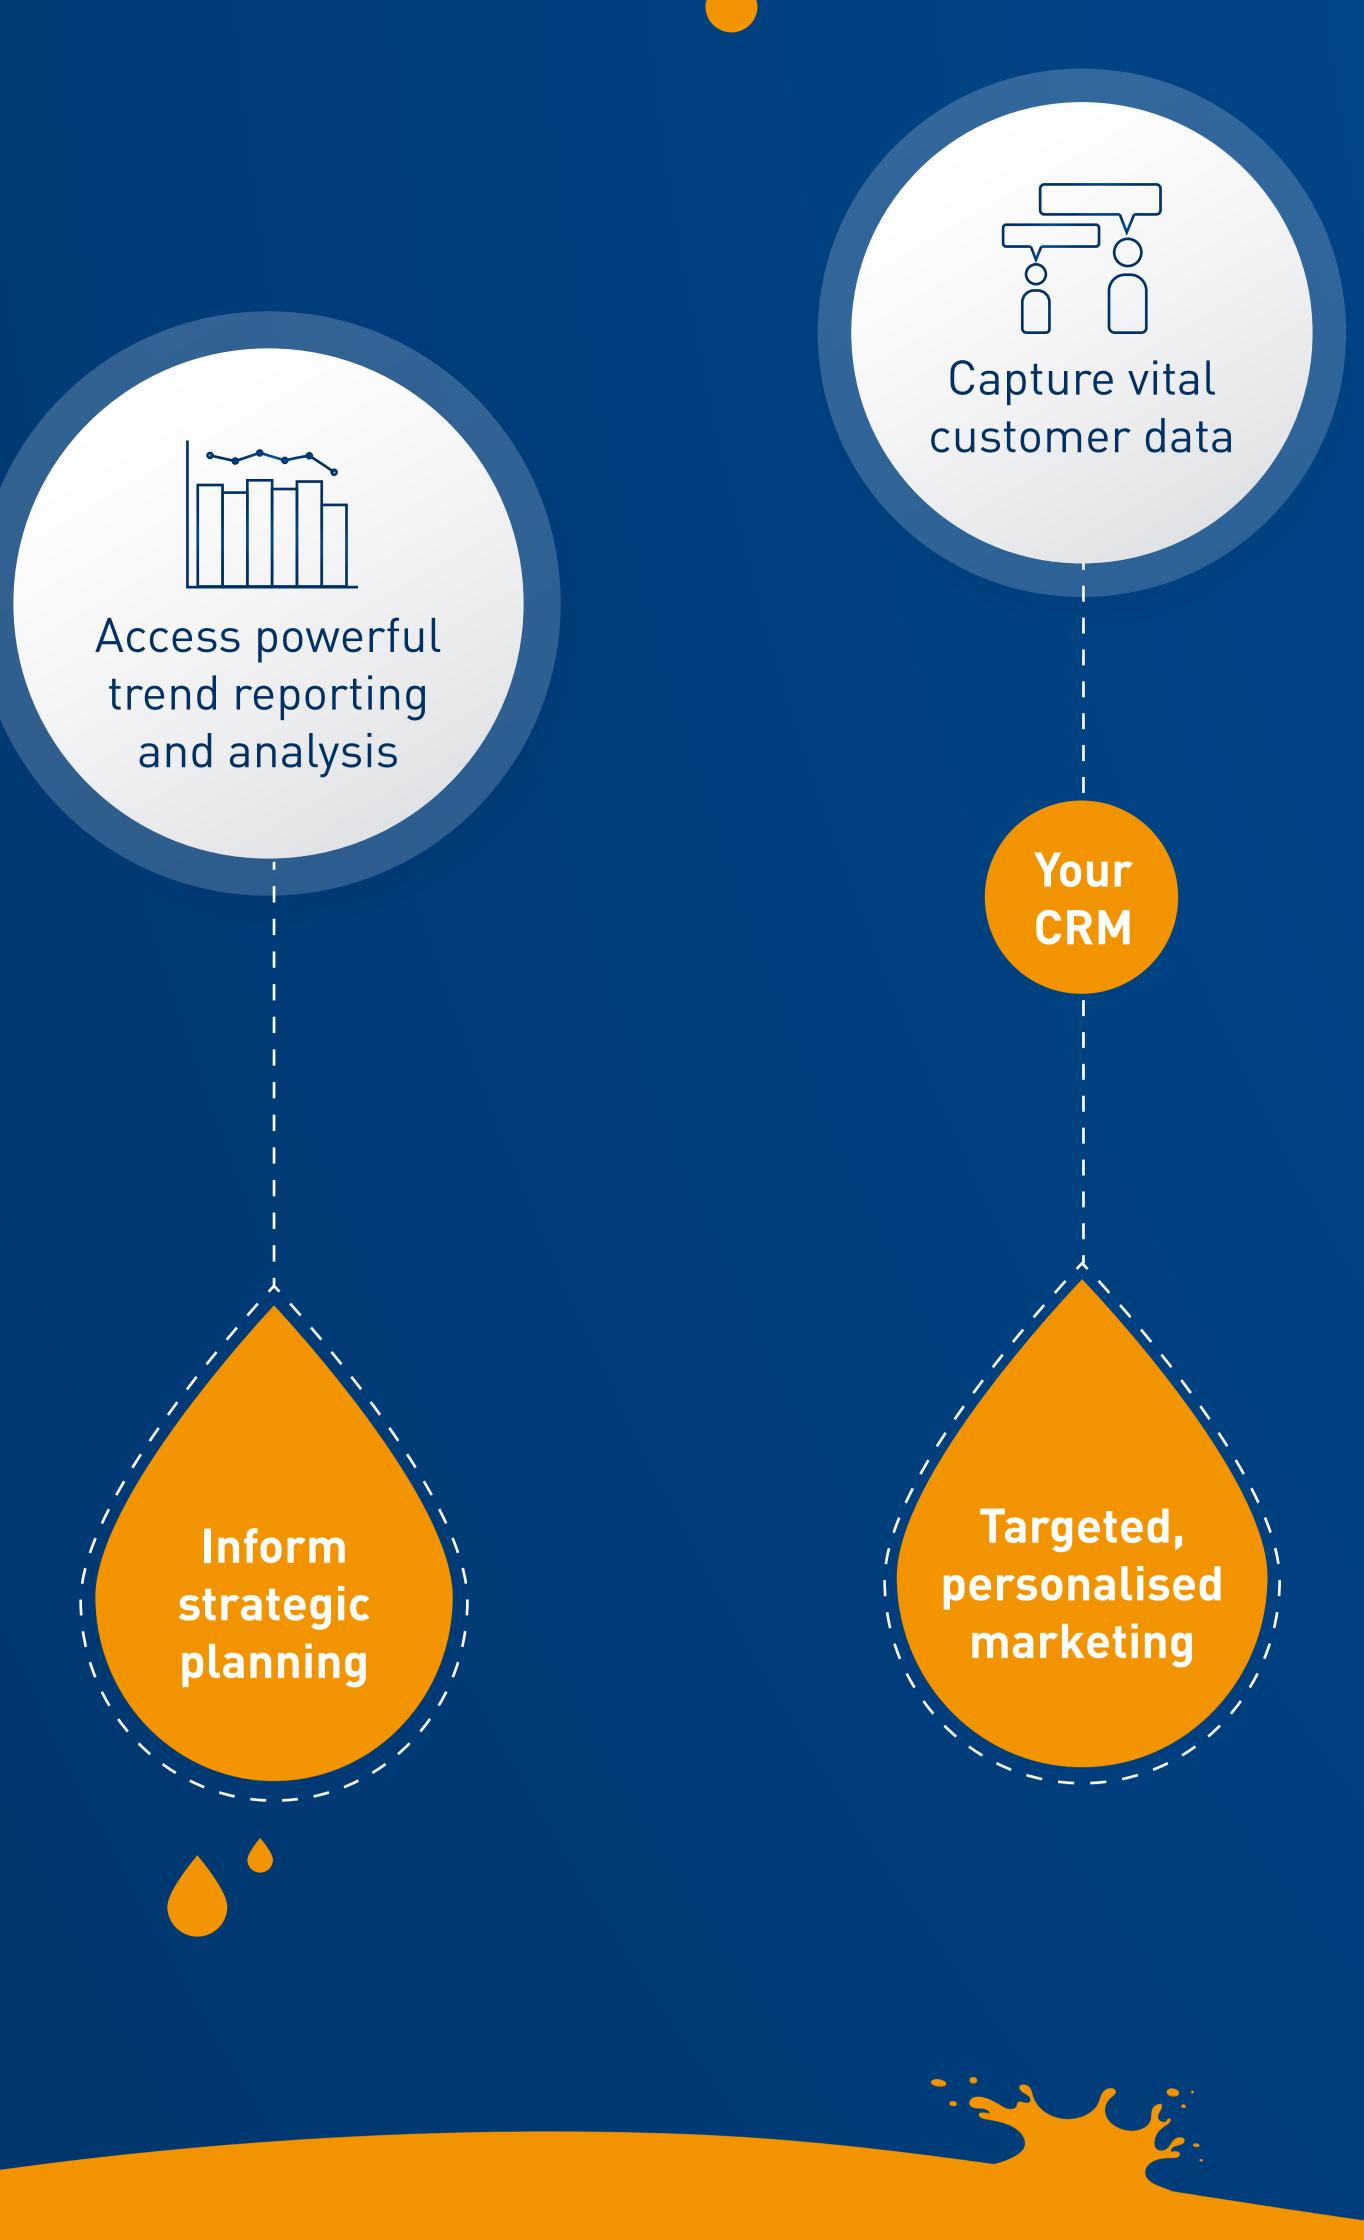

## DEPLOY, MANAGE, MAINTAIN AND MONITOR ALL YOUR GLOBAL NETWORKS

Identify and monitor all connected devices

Better compliance

monitoring (PCI, GDPR)

networks a single dashboard

devices in store

reporting and analytics