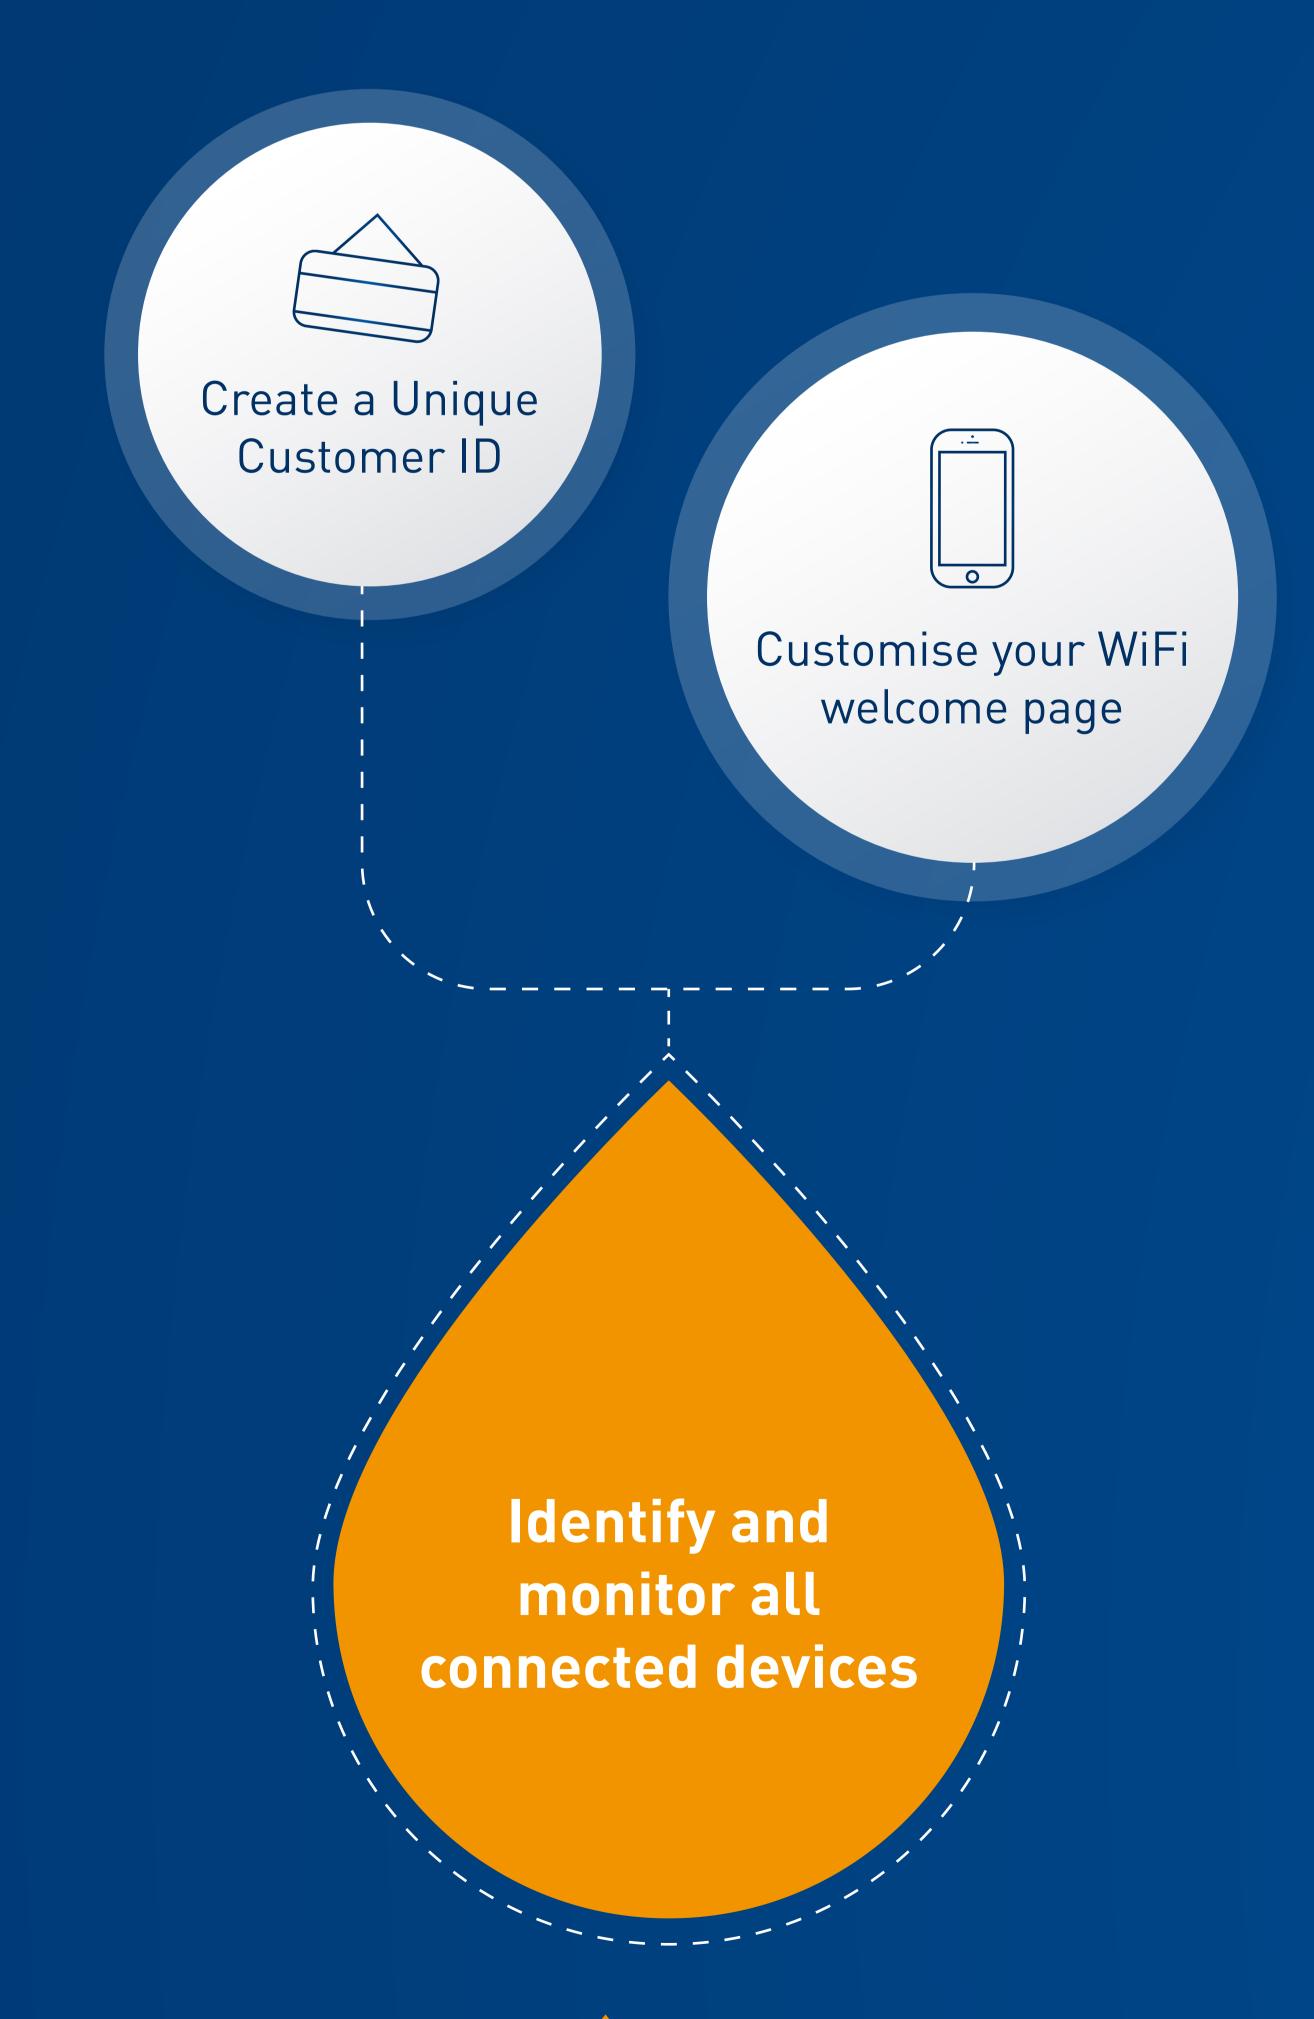

## DEPLOY, MANAGE, MAINTAIN AND MONITOR ALL YOUR GLOBAL NETWORKS

Identify and monitor all connected devices

Better compliance

monitoring (PCI, GDPR)

networks a single dashboard

devices in store

reporting and analytics